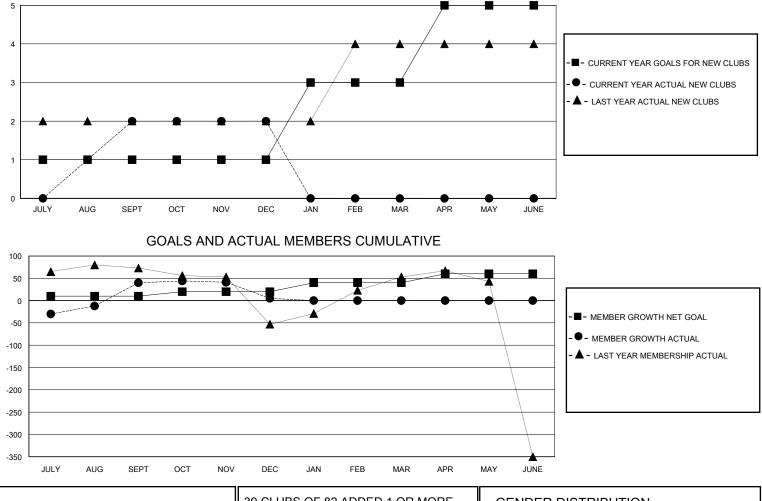

## MONTHLY MEMBERSHIP PROGRESS REPORT

District 3234D1

Results as of: 12/31/2023

| GMT:          |               | LOCATION INDIA |               |                       |                         |                         |                                                    |  |  |
|---------------|---------------|----------------|---------------|-----------------------|-------------------------|-------------------------|----------------------------------------------------|--|--|
|               | Club          | S              |               | Members               |                         |                         |                                                    |  |  |
|               | RESULTS FOR   | R 2023-2024    |               | RESULTS FOR 2023-2024 |                         |                         |                                                    |  |  |
| QUARTER       | NEW CLUB GOAL | NEW CLUBS      | DROPPED CLUBS | QUARTER MEN           | IBER GROWTH NET<br>GOAL | MEMBER GROWTH<br>ACTUAL | DROPPED<br>MEMBERS ACTUAL<br>(including transfers) |  |  |
| JULY/AUG/SEPT | 1             | 2              | 2             | JULY/AUG/SEPT         | 10                      | 171                     | 106                                                |  |  |
| OCT/NOV/DEC   | 0             | 0              | 3             | OCT/NOV/DEC           | 10                      | 69                      | 102                                                |  |  |
| JAN/FEB/MAR   | 2             | 0              | 0             | JAN/FEB/MAR           | 20                      | 0                       | 0                                                  |  |  |
| APR/MAY/JUNE  | 2             | 0              | 0             | APR/MAY/JUNE          | 20                      | 0                       | 0                                                  |  |  |
| 5             | GOALS         | AND ACTUA      | L NEW CLUBS C |                       | -8-8-1                  |                         |                                                    |  |  |